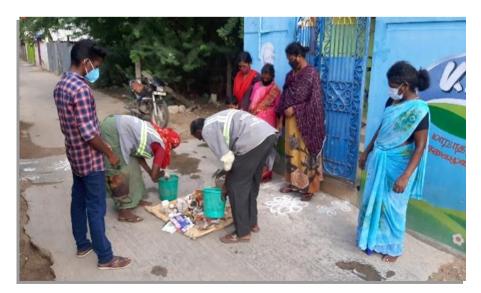

#### **Source Segregation Demo Programme:**

Source Segregation demo programme organized on  $19^{\text{th}}$ ,  $20^{\text{th}}$ ,  $25^{\text{th}}$  and  $30^{\text{th}}$  of November at Maravar Street (Ward – 20), Kalavai Street (Ward – 20), Chettiyar Street (Ward – 3) and Kattupillayar Kovil street (Ward – 14). During the demonstration progaramme, staff and green friends gave brief orientation to the households about the types of wastes, segregation of waste and the significance and benefits of recycling and environment at large.