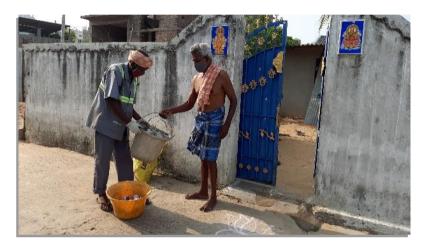

#### **Door-to-Door Collection and Garbage Segregation:**

Irrespective of the pandemic scenario, the green friends continued to serve the community and ensured cleanliness of Rameswaram Municipality. Door-to-Door waste collection and segregation along with street cleaning carried out uninterruptedly.