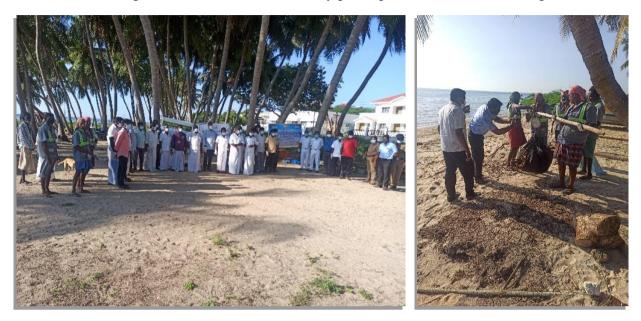

#### **Picking Litter Campaign:**

Picking Litter Campaign conducted at Sangu Mall Beach. Around **3 tons** of sea waste collected and removed from the beach area. As many as 75 Members from Indian Coast Guard, Yathra Sangam and fisher folk community participated in the Litter Picking Drive.