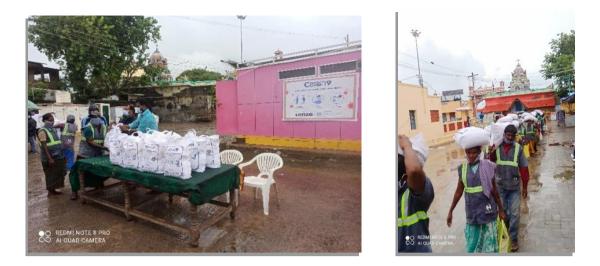

#### **Provision to Green Friends-Phase II**

In continuation to last month initiative, another set of provision kits worth Rs.1000 distributed to 224 members this month. Lonza's covid relief materials shall definitely help the green friends in saving some money for their personal needs, as many of them are sole breadwinners for their families.

Function to distribute provisions to Green Friends

Happy Green Friends with their provision kit